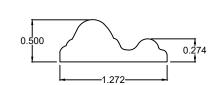

| INTER BOIS                                                                                                                         | DRAWING NO: 9316         | DRAW BY: YL |                | DATE: 2019-10-07 | TOLERANCES | CUSTOMER APPROVAL                                      |
|------------------------------------------------------------------------------------------------------------------------------------|--------------------------|-------------|----------------|------------------|------------|--------------------------------------------------------|
|                                                                                                                                    | CATEGORY: APPR BY:       |             |                | DATE:            | THICKNESS: | I HAVE REVIEWED THIS DRAWING:                          |
|                                                                                                                                    | DIMENSIONS: .5" x 1.272" |             |                |                  | WIDTH:     | APPROVED AS DRAWN  APPROVED AS CORRECTIONS  Signature: |
| Interbois Inc., 305 rue du Parc, St-Odilon (QC) G0S3A0 CANADA Tel. 418-464-4000 Fax. 418-464-4010 info@interbois.ca   interbois.ca |                          |             | REVISION DATE: |                  | LENGTH:    |                                                        |
|                                                                                                                                    |                          |             |                |                  | RADIUS:    | Date:                                                  |