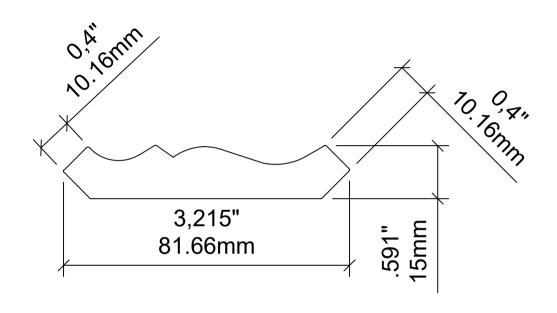

| INTER<br>BOIS                                                               | DRAWING NO: 1880 | DRAW BY: YL |  | DATE: 2019-10-07 | TOLERANCES | CUSTOMER APPROVAL                          |
|-----------------------------------------------------------------------------|------------------|-------------|--|------------------|------------|--------------------------------------------|
|                                                                             | CATEGORY:        | APPR BY:    |  | DATE:            | THICKNESS: | I HAVE REVIEWED THIS DRAWING:              |
|                                                                             | DIMENSIONS:      |             |  |                  | WIDTH:     | APPROVED AS DRAWN  APPROVED AS CORRECTIONS |
| Interbois Inc., 305 rue